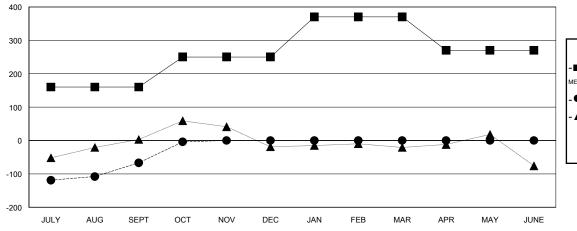

|                       |                    | Members                             |                    |                  |  |
|-----------------------|--------------------|-------------------------------------|--------------------|------------------|--|
| RESULTS FOR 2015-2016 |                    |                                     |                    |                  |  |
| QUARTER               | NEW MEMBER<br>GOAL | CHARTER AND<br>NEW MEMBERS<br>ADDED | DROPPED<br>MEMBERS | NET<br>GAIN/LOSS |  |
| JULY/AUG/SEPT         | 160                | 123                                 | 190                | -67              |  |
| OCT/NOV/DEC           | 90                 | 69                                  | 6                  | 63               |  |
| JAN/FEB/MAR           | 120                | 0                                   | 0                  | 0                |  |
| APR/MAY/JUNE          | -100               | 0                                   | 0                  | 0                |  |

## GOALS AND ACTUAL MEMBERS CUMULATIVE

| _   | CURRENT YEAR GOALS FOR NEV | N |
|-----|----------------------------|---|
| EMB | ERS                        |   |

- CURRENT YEAR ACTUAL MEMBERS

- ▲ - LAST YEAR ACTUAL MEMBERS