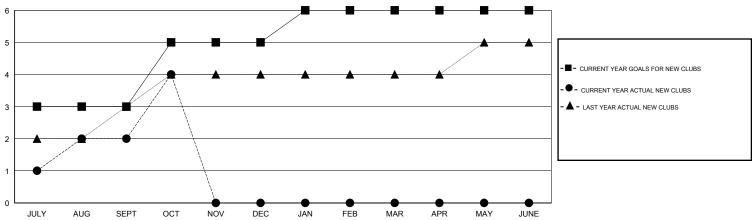

## District 323 G2

Results as of: 10/31/2015

GMT: KAMLESH JAIN LOCATION INDIA GMT CA 6

|                       |                  | Clubs     |                  |                  |  |  |
|-----------------------|------------------|-----------|------------------|------------------|--|--|
| RESULTS FOR 2015-2016 |                  |           |                  |                  |  |  |
| QUARTER               | NEW CLUB<br>GOAL | NEW CLUBS | DROPPED<br>CLUBS | NET<br>GAIN/LOSS |  |  |
| JULY/AUG/SEPT         | 3                | 2         | 0                | 2                |  |  |
| OCT/NOV/DEC           | 2                | 2         | 0                | 2                |  |  |
| JAN/FEB/MAR           | 1                | 0         | 0                | 0                |  |  |
| APR/MAY/JUNE          | 0                | 0         | 0                | 0                |  |  |

## GOALS AND ACTUAL NEW CLUBS CUMULATIVE